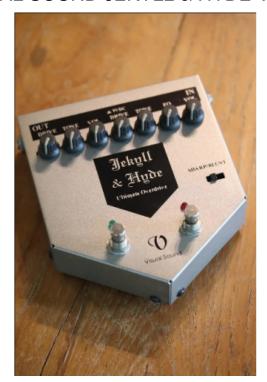

## VISUAL SOUND JEKYLL & HYDE V1 GREY - ULTIMATE OVERDRIVE

This silver-finished model is the first version of the Visual Sound Jekyll & Hyde Ultimate Overdrive pedal. Featuring two different drive circuits, the "Jekyll" overdrive side has knobs for Drive, Tone, and Volume, while the "Hyde" distortion side has knobs for Drive, Tone, EQ, and Volume. There is also a Sharp/Blunt switch to change the color of the distortion. The overdrive circuit is based on the Ibanez TS-808 Tube Screamer, while the distortion circuit is based on the Marshall Guv'nor.