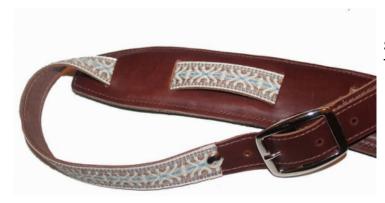

## **SOULDIER SADDLE GUITAR STRAP - LAREDO TUNDRA**

Souldier's take on the vintage Bobby Lee strap with a few upgrades. The leather pad is backed with suede for a solid grip and is extended to cradle both sides of your shoulder. Packed with shock absorbing rubber inlay that reduces discomfort with heavy instruments. Each strap can be worn with or without the belted tail extender. Leather wears beautifully as it ages. Enjoy.