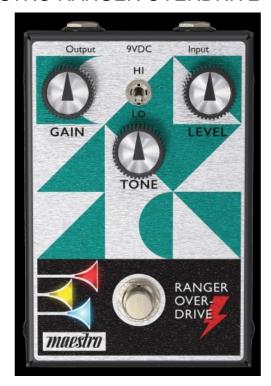

## MAESTRO RANGER OVERDRIVE

149,00 € tax included

Reference: MARANGER

MAESTRO RANGER OVERDRIVE

## **MAESTRO RANGER OVERDRIVE**

## **Overdrive Inspired By Legendary Tube Amps**

Inspired by the overdriven tones of some of the world's most cherished vintage tube amps, the Ranger is a modern, all-analog overdrive pedal featuring a Mode toggle switch that provides two different tonalities; a warm, expressive, amp-like overdrive and a second tonality that's slightly cleaner and exceptionally touch-sensitive; it blends in some of the clean signal and is a great choice for use as an "always on" effect that can be controlled with your pick attack and your guitar's volume control. The Ranger's classic 3-knob layout provides intuitive adjustment of Gain (amount of overdrive), Tone, and output Level, with plenty of volume on tap to go well beyond unity gain. You can easily use the Ranger Overdrive as a boost to hit the input of your tube amp harder for even more grit and dirt. The true bypass footswitch triggers the LED lights in the bugles in the Maestro logo when it's on, so you'll always know when the effect is active.