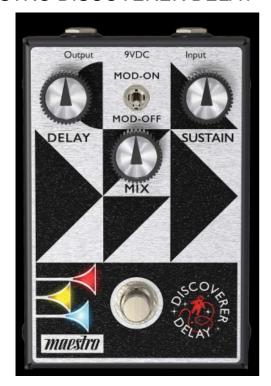

## **Discover Your New Favorite Analog Delay Pedal**

The Maestro Discoverer Delay is a modern analog delay pedal that proudly utilizes legendary analog bucket brigade device (BBD) technology to deliver classic, warm, and inviting delay sounds. The intuitive 3-knob control layout lets users quickly dial up the length of the Delay time (with a range from 20 ms to 600 ms), the amount of Sustain (delay repeats), and adjust the level of the delays in the Mix. A toggle switch engages built-in modulation that applies anything from a slightly saturated, tape-like wow and flutter effect to a heavily pitch-shifted modulation effect to the delayed signal. Two internal trim pots allow the user to adjust the Rate (speed) and Width (sweep range) of the modulation. The true bypass footswitch triggers the LED lights in the bugles in the Maestro logo when it's on, so you'll always know when the effect is active.