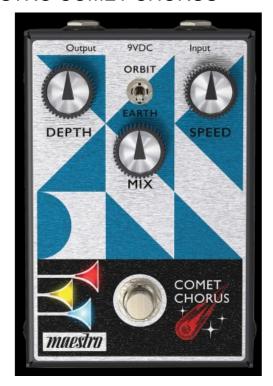

## Classic Analog Chorus Sounds That Will Send You Into Orbit

The Maestro Comet Chorus pedal uses iconic analog bucket brigade device (BBD) technology to deliver warm, classic chorus tones. This all-analog pedal boasts a Mode toggle switch for increased sonic versatility. The Earth mode provides an optimized, shimmering chorus effect. The Orbit mode adds some amplitude modulation to the chorused sound to more accurately simulate the sonic complexities of a rotary speaker. An internal trim pot lets you adjust the level of the rotary speaker Orbit effect to taste. The intuitive 3-knob control layout lets users quickly dial up the Depth (amount of pitch variation), Speed (modulation rate) of the chorusing, and adjust the amount of pitch modulated signal that is blended in with the dry signal by using the Mix control. The true bypass footswitch triggers the LED lights in the bugles in the Maestro logo when it's on, so you'll always know when the effect is active.