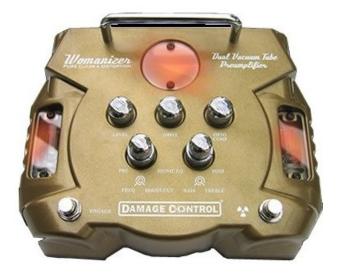

## **DAMAGE CONTROL WOMANIZER DISTORTION**

The Womanizer embodies a broad range of tones coveted by generations of classic rock guitarists. With pure Class A Distortion powered by cascading tube gain-stage circuits, the dual 12AX7 topology is bursting at the seams with unbridled sonic juice. The overdrive section cries out with all the beautiful and emotive tonal character that any journeyman could desire, while its multiple sonic moods can speak softly from a delicate and subtle whisper to a fat and frenzied scream of emotion. Like the Demonizer, the Womanizer is also equipped with analog Opto-compression, pre/post EQ, and magic eye biofeedback meter. The Womanizer's absurd range of analog tube tones and customization is unmatched. At Damage Control, we hear you. We hear all the bitching and moaning about inferior distortion devices that fail to deliver on the silly promise that they sounds as good as TUBES. When your guitar playing is about your soul, express it loud and express it clear. Got soul? Damage Control!