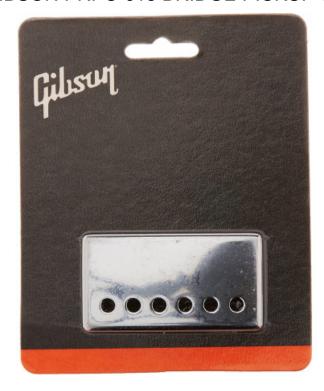

## GIBSON PRPC-015 BRIDGE PICKUP COVER - CHROME

20,00 € tax included

Reference: GIPRPC015

GIBSON PRPC-015 BRIDGE PICKUP COVER - CHROME

## GIBSON PRPC-015 BRIDGE PICKUP COVER - CHROME

By using the PRPC-015, an authentic Gibson part and accessory, you'll end up with a guitar that's going to maintain its value for decades to come. If you love your Gibson guitar, you'll be assured of having one that will hold its value for dozens of years to come. In many cases, even so-called guitar experts are fooled, as the parts are indistinguishable from the 'real thing'. Only use genuine Gibson parts if you want your guitar to maintain its worth.