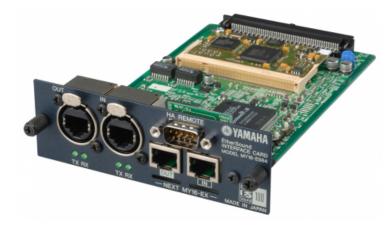

## 799,00 € tax included

Reference: UYAMY16ES64

YAMAHA MY16-ES64 SCHEDA MINI YGDAI 16IN/ OUT ETHERSOUND - USATO

Scheda Mini YGDAI 16 IN / OUT formato Ethersound

16-Channel EtherSound Network I/O Card

Mini-YGDAI cards make it easy to add I/O in a wide variety of audio and network formats to Yamaha digital mixing consoles, processors, and power amps that are equipped with compatible card slots. Mini-YGDAI cards can give your system the most up-to-date capabilities for any application.

Features

24bit resolution,16-in/16-out EtherSound (ES100) interface (8-in/8-out at 96kHz)

Expandable to up to 64-in/64-out with MY16-EX expansion cards

2x etherCON CAT5 connectors for EtherSound I/O, 1x D-sub 9 pin connector for RS232-C, 2x RJ-45 connectors for MY16-EX connection