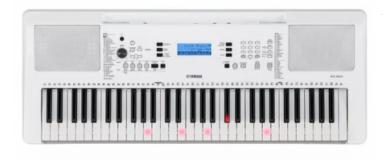

## 325,00 € tax included

Reference: YAEZ300

YAMAHA EZ300 TASTIERA PORTATILE 61 TASTI

Smart technologies make music fun

61 Illuminated keys show the correct notes making it easy to learn to play

Touch sensitivity enables dynamic playback

"Key to Success" lesson mode helps you learn songs at your own pace

Touch Tutor lesson mode tracks the force with which you press the keys to teach you proper technique

Smart Chord lets you play great-sounding chords-from simple triads to the most complex seventh chords

Accompaniment styles add a backing band to your performances

Lite Voices reproduce the natural nuances of non-keyboard instruments

Battery powered: 6x AA batteries provide about 5 hours of operation

Music stand and manual included