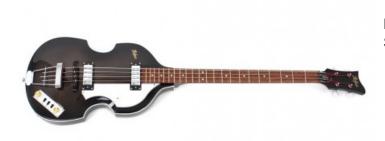

## **HOFNER IGNITION VIOLIN BASS SE - VINTAGE SUNBURST**

The Ignition Special Edition (SE) basses are based on the Höfner violin basses from the 1970s. In contrast to the Contemporary series, the Ignition basses have a hollow body. In addition to the classic control panel with Tea Cup knobs, they are equipped with a wooden bridge and trapeze tailpiece and carry the traditional Höfner logo on the body. The new Cavern Version (HI-CA-SE-SB) of our Ignition bass offers the famous pick up spacing from 1961 in addition to the features already mentioned. All our Ignitions (SE) come with a certificate of authenticity.