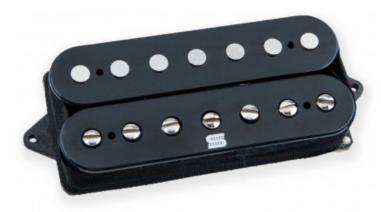

## 138,40 € tax included

Reference: 640381

Duality 7 Strg bridge Black

11106-74-B7 Duality is a new concept in pickup design, merging the best active and passive technologies to create a versatile and dynamically rich tone palette. Duality active humbucker pickups dispel the notion that you can't have your cake and eat it too. The Duality architecture revolutionizes pickup design, combining passive voicing and active dynamics into one. Duality's voicing is derived from traditional magnet coils and an Alnico magnet, just like our passive humbuckers, for sweet sustain and rich harmonics – and is paired with an active preamp designed to emphasize and enhance those natural qualities while also delivering the headroom and power actives are known for. The result is a pickup with strong midrange, punchy and articulate lows and a three-dimensional high end. Powerful and tight enough for metal but open and clear enough for prog, fusion, rock, and even blues. Chords take on new levels of chunk, and single note runs are fluid and airy. And unlike traditional active pickups, Duality cleans up nicely and responds to your picking dynamics naturally – meaning it feels as good to play as it sounds. With the classic good looks and responsive tone of a passive humbucker, and the headroom, clarity and power of an active, Duality truly is the best of both worlds. Duality active pickups are made in Santa Barbara, California, and are available for 6-string or 7-String as a set, or individual neck, bridge or Trembucker.