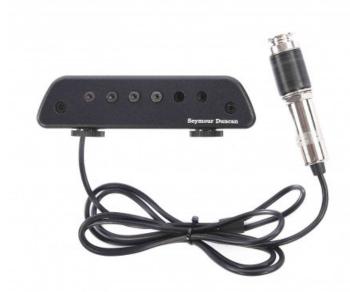

## 302,10 € tax included

Reference: 640384

Active Mag Acoustic Pickup

11520-22 A warm and natural sounding active magnetic sound-hole pickup that captures and accentuates the best qualities of your acoustic guitar. Voiced to accentuate the best qualities of your acoustic guitar, Active Mag is a high-quality hum-canceling magnetic pickup. Active Mag captures the detail and dynamics of your playing and provides warm, clear acoustic tone that complements your guitar whether you play fingerstyle or with a pick, at any volume you need. Active Mag is flexible enough to be useful in almost any context - whether you're playing live or recording. Adjustable pole pieces allow you to balance the output level of your strings, and volume and tone controls on the body of the pickup gives you easy access for adjustments. The tone control boosts or cuts treble, allowing you to adjust for the room you're playing in or adapt the voicing of your instrument for multiple genres and styles. Active Mag can pop in and out of your guitar as required (with the endpin jack supported by a special built-in strain relief loop) or can be permanently installed. It's powered by two CR2032 batteries that mount directly to the pickup, making battery changes a cinch. Connect the Active Mag to your favorite amp, pedal, PA, direct box or console with a standard guitar cable. It fits into guitars with soundholes ranging from 3.75" to 4.2".