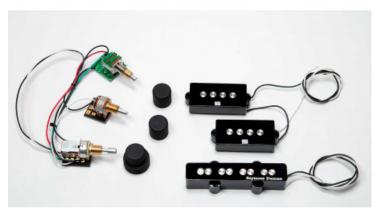

## 361,10 € tax included

Reference: 640385

Rex Brown Signature PJ Set

11402-58 A perfect pairing of massive sounding Quarter Pound pickups and our most aggressive bass pre-amp to deliver bass tone as versatile as it is crushing. The man who held down the low-end in Pantera knows bass tone. Nowadays, Rex's style runs the gamut from soulful blues-based rock, to the rib-cage rattling metal he's so well known for. Rex recently fell in love with our Quarter Pound PJ set, but also wanted the power and versatility of our most aggressive active pre-amp and EQ, and the ability to quickly and easily engage it with a push/push volume pot...the Rex Brown Quarter Pound PJ System was born!