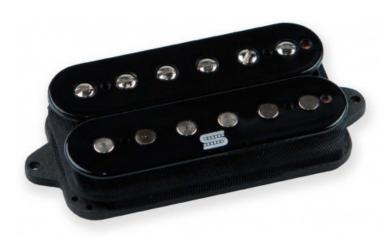

## 153,70 € tax included

Reference: 640421

**Duality neck Black** 

11106-73-B Duality is a new concept in pickup design, merging the best active and passive technologies to create a versatile and dynamically rich tone palette. Duality active humbucker pickups dispel the notion that you can't have your cake and eat it too. The Duality architecture revolutionizes pickup design, combining passive voicing and active dynamics into one. Duality's voicing is derived from traditional magnet coils and an Alnico magnet, just like our passive humbuckers, for sweet sustain and rich harmonics – and is paired with an active preamp designed to emphasize and enhance those natural qualities while also delivering the headroom and power actives are known for. The result is a pickup with strong midrange, punchy and articulate lows and a three-dimensional high end. Powerful and tight enough for metal but open and clear enough for prog, fusion, rock, and even blues. Chords take on new levels of chunk, and single note runs are fluid and airy. And unlike traditional active pickups, Duality cleans up nicely and responds to your picking dynamics naturally – meaning it feels as good to play as it sounds. With the classic good looks and responsive tone of a passive humbucker, and the headroom, clarity and power of an active, Duality truly is the best of both worlds. Duality active pickups are made in Santa Barbara, California, and are available for 6-string or 7-String as a set, or individual neck, bridge or Trembucker.