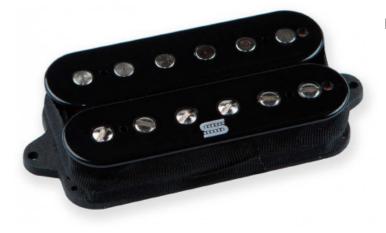

## 162,80 € tax included

Reference: 640423

**Duality bridge Black** 

11106-74-B Duality is a new concept in pickup design, merging the best active and passive technologies to create a versatile and dynamically rich tone palette. Duality active humbucker pickups dispel the notion that you can't have your cake and eat it too. The Duality architecture revolutionizes pickup design, combining passive voicing and active dynamics into one. Duality's voicing is derived from traditional magnet coils and an Alnico magnet, just like our passive humbuckers, for sweet sustain and rich harmonics – and is paired with an active preamp designed to emphasize and enhance those natural qualities while also delivering the headroom and power actives are known for. The result is a pickup with strong midrange, punchy and articulate lows and a three-dimensional high end. Powerful and tight enough for metal but open and clear enough for prog, fusion, rock, and even blues. Chords take on new levels of chunk, and single note runs are fluid and airy. And unlike traditional active pickups, Duality cleans up nicely and responds to your picking dynamics naturally – meaning it feels as good to play as it sounds. With the classic good looks and responsive tone of a passive humbucker, and the headroom, clarity and power of an active, Duality truly is the best of both worlds. Duality active pickups are made in Santa Barbara, California, and are available for 6-string or 7-String as a set, or individual neck, bridge or Trembucker.