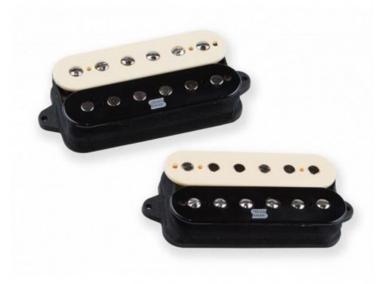

## 307,40 € tax included

Reference: 640426

Duality set Zebra

11106-75-ZRZ Duality is a new concept in pickup design, merging the best active and passive technologies to create a versatile and dynamically rich tone palette. Duality active humbucker pickups dispel the notion that you can't have your cake and eat it too. The Duality architecture revolutionizes pickup design, combining passive voicing and active dynamics into one. Duality's voicing is derived from traditional magnet coils and an Alnico magnet, just like our passive humbuckers, for sweet sustain and rich harmonics – and is paired with an active preamp designed to emphasize and enhance those natural qualities while also delivering the headroom and power actives are known for. The result is a pickup with strong midrange, punchy and articulate lows and a three-dimensional high end. Powerful and tight enough for metal but open and clear enough for prog, fusion, rock, and even blues. Chords take on new levels of chunk, and single note runs are fluid and airy. And unlike traditional active pickups, Duality cleans up nicely and responds to your picking dynamics naturally – meaning it feels as good to play as it sounds. With the classic good looks and responsive tone of a passive humbucker, and the headroom, clarity and power of an active, Duality truly is the best of both worlds. Duality active pickups are made in Santa Barbara, California, and are available for 6-string or 7-String as a set, or individual neck, bridge or Trembucker.