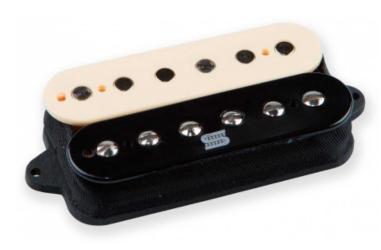

## DUALITY TREMBUCKER REV ZEBRA

## 139,30 € tax included

Reference: 640428

**Duality Trembucker Rev Zebra** 



11106-76-RZ Duality is a new concept in pickup design, merging the best active and passive technologies to create a versatile and dynamically rich tone palette. Duality active humbucker pickups dispel the notion that you can't have your cake and eat it too. The Duality architecture revolutionizes pickup design, combining passive voicing and active dynamics into one. Duality's voicing is derived from traditional magnet coils and an Alnico magnet, just like our passive humbuckers, for sweet sustain and rich harmonics – and is paired with an active preamp designed to emphasize and enhance those natural qualities while also delivering the headroom and power actives are known for. The result is a pickup with strong midrange, punchy and articulate lows and a three-dimensional high end. Powerfu