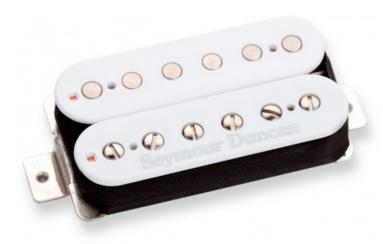

## 115,60 € tax included

Reference: 640642

SH5 Duncan Custom White

11102-17-W A custom overwound P.A.F.-like humbucker with moderate output, perfectly voiced for supreme blues, rock, and metal. The Duncan Custom is a medium output humbucker pickup that features a small ceramic magnet and custom-wound coils to dish out a 'P.A.F.-on-steroids' tone. It has tight lows, a bump in the upper midrange that gives you more character and crunch, and an airy high end that cuts through heavy distortion but is also great for achieving crystal-clear clean tones. It's especially suited for warmer-sounding guitars with a prominent midrange. Therefore, many players like to use it in Les Pauls and Paul Reed Smiths. It pairs well with the Jazz or '59 neck models, and forms one half of our '59/Custom Hybrid humbucker.Hand built in our Santa Barbara, CA factory, the Duncan Custom medium output humbucker pickup features a small ceramic bar magnet, nickel silver bottom plate, 4-conductor lead wire for multiple wiring options, and is vacuum wax potted for squeal-free performance. Available in standard humbucker or Trembucker spacing for 6-string, or in a passive mount 7-string configuration.