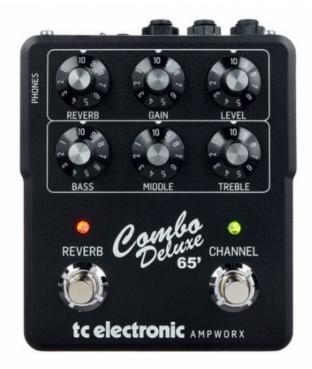

Dedicated outputs for DI and headphones

Controls: Level, Gain, Reverb, Bass, Middle, Treble

Reverb Tone

Switch: Bright

LEDs: Reverb, Channel

Footswitch: Reverb, Channel/Bypass

Input and output: 6.3 mm jack

DI output with Cabinet simulation: 6.3 mm jack