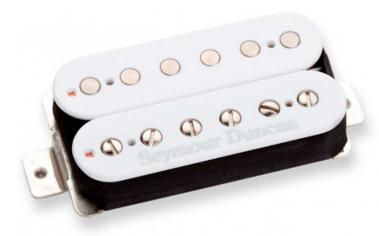

## 127,40 € tax included

Reference: 640770

SH11 Custom Custom White

11102-70-W With medium hot output combined and the warmth of an alnico 2 bar magnet, the Custom Custom humbucker pickup delivers a full, fat sound with singing highs and buttery lows. The Custom Custom humbucker delivers that familiar alnico 2 warmth, along with the rich midrange harmonics of a hotter pickup. The result is a humbucker that sounds full and sweet, and has a warm lower midrange growl that really brings chords to life. The Custom Custom has a fatter treble response than any other pickup, and that gives solos a round, sweet, singing quality. Great for adding fullness and warmth to any humbucker equipped instrument. Pair it with the Jazz model or Pearly Gates model in the neck position for a balanced, versatile setup. Hand built in Santa Barbara, CA, the Custom Custom medium output humbucker pickups use an alnico 2 bar magnet, nickel silver bottom plate, 4-conductor lead wire for multiple wiring options, are vacuum wax potted for squeal-free performance, and are available in either standard humbucker or Trembucker spacing.