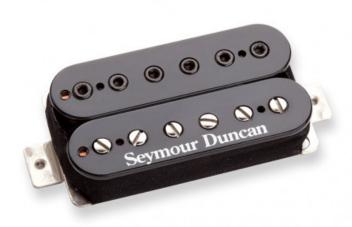

## 140,40 € tax included

Reference: 640777

SH12 Screamin' Demon Blk

11102-80-B The Screamin' Demon is a medium output humbucker pickup designed to deliver crisp 80s sizzle with a scooped midrange. The idea was to create a pickup that had the articulate airiness of an old-school P.A.F., but with more growl and sizzle. We designed slightly overwound coils paired with an alnico 5 bar magnet and a mix of pole pieces that included one row of standard adjustable screws and one row of shorter Allen head screw. What you get is a big, open tone, with a treble emphasis that keeps your pick attack sounding articulate at any level of distortion. Originally designed as a bridge pickup, the 10k Screamin' Demon also works great as a neck pickup when paired with a high output humbucker in the bridge. Pair the Screamin' Demon bridge with the 59 or Jazz model neck humbuckers for a great 80s setup. Hand built in Santa Barbara, CA, the Screamin' Demon medium output humbucker pickups use an alnico 5 bar magnet, nickel silver bottom plate, 4-conductor lead wire for multiple wiring options, are vacuum wax potted for squeal-free performance, and are available in standard humbucker or Trembucker spacing.