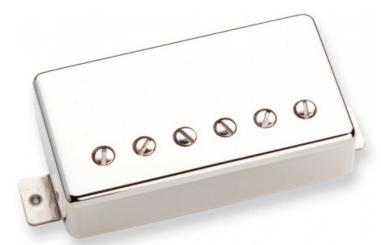

## 162,80 € tax included

Reference: 640779

SH12 Screamin' Demon Ncov

11102-80-NC The Screamin' Demon is a medium output humbucker pickup designed to deliver crisp 80s sizzle with a scooped midrange. The idea was to create a pickup that had the articulate airiness of an old-school P.A.F., but with more growl and sizzle. We designed slightly overwound coils paired with an alnico 5 bar magnet and a mix of pole pieces that included one row of standard adjustable screws and one row of shorter Allen head screw. What you get is a big, open tone, with a treble emphasis that keeps your pick attack sounding articulate at any level of distortion. Originally designed as a bridge pickup, the 10k Screamin' Demon also works great as a neck pickup when paired with a high output humbucker in the bridge. Pair the Screamin' Demon bridge with the 59 or Jazz model neck humbuckers for a great 80s setup. Hand built in Santa Barbara, CA, the Screamin' Demon medium output humbucker pickups use an alnico 5 bar magnet, nickel silver bottom plate, 4-conductor lead wire for multiple wiring options, are vacuum wax potted for squeal-free performance, and are available in standard humbucker or Trembucker spacing.