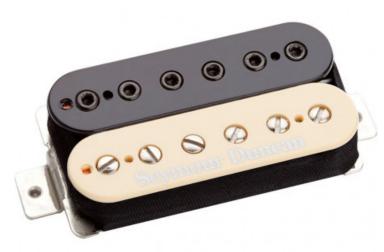

## 140,40 € tax included

Reference: 640780

SH12 Screamin' Demon Rev Zeb

11102-80-RZ The Screamin' Demon is a medium output humbucker pickup designed to deliver crisp 80s sizzle with a scooped midrange. The idea was to create a pickup that had the articulate airiness of an old-school P.A.F., but with more growl and sizzle. We designed slightly overwound coils paired with an alnico 5 bar magnet and a mix of pole pieces that included one row of standard adjustable screws and one row of shorter Allen head screw. What you get is a big, open tone, with a treble emphasis that keeps your pick attack sounding articulate at any level of distortion. Originally designed as a bridge pickup, the 10k Screamin' Demon also works great as a neck pickup when paired with a high output humbucker in the bridge. Pair the Screamin' Demon bridge with the 59 or Jazz model neck humbuckers for a great 80s setup. Hand built in Santa Barbara, CA, the Screamin' Demon medium output humbucker pickups use an alnico 5 bar magnet, nickel silver bottom plate, 4-conductor lead wire for multiple wiring options, are vacuum wax potted for squeal-free performance, and are available in standard humbucker or Trembucker spacing.