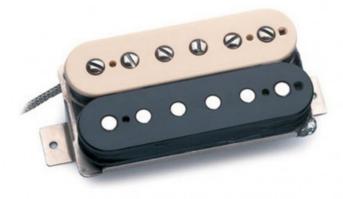

## 115,60 € tax included

Reference: 640791

SH14 Custom 5 Zebra

11102-84-Z If the 59 Model bridge humbucker was twice as loud, it would be a Custom 5 – scooped mids, even bass & treble, and high output. Originally called the Custom Custom Custom, the Custom 5 high output humbucker pickup began life in our Custom Shop as a response to players requesting a brighter, alnico 5 version of the popular Custom Custom humbucker. It has a nice, full tone, a scooped midrange, and strikes a nice balance of bass & treble. This even response makes it extremely versatile and great for all types of music and playing styles. Match the Custom 5 with the 59 or Jazz neck model humbuckers for a perfectly balanced setup. Hand built in Santa Barbara, CA, the Custom 5 uses an alnico 5 bar magnet, nickel silver bottom plate, 4-conductor lead wire for multiple wiring options, and is vacuum wax potted for squeal-free performance. Available in both standard humbucker or Trembucker spacing for 6-String, and in a passive mount 7-string configuration.