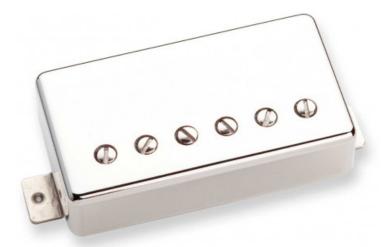

## 151,00 € tax included

Reference: 640794

SH15 Alternative 8 Ncov

11102-85-NC A unique high output bridge humbucker featuring a custom wind and high-powered Alnico 8 magnet for ceramic-style clarity with Alnico warmth. The Alternative 8 humbucker uses high output coils along with a powerful Alnico 8 magnet to give you the sweet treble response of an Alnico 2 magnet with the midrange emphasis of Alnico 5 and the power of a ceramic. The result is a huge, punchy, high-output sound that doesn't get fizzy, and cuts through without sounding harsh. Match it with the '59 neck or Jazz neck model for a perfectly balanced setup. Hand built in Santa Barbara, CA, the Alternative 8 is made with an Alnico 8 bar magnet, nickel silver bottom plate, 4-conductor lead wire for multiple wiring options, and is vacuum wax potted for squeal-free performance. Available in standard humbucker or Trembucker spacing.