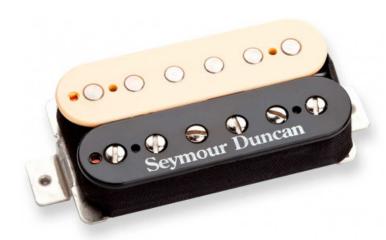

## 127,40 € tax included

Reference: 640896

TB11 Custom Custom Trmbkr revZeb

11103-70-RZ With medium hot output combined and the warmth of an alnico 2 bar magnet, the Custom Custom humbucker pickup delivers a full, fat sound with singing highs and buttery lows. The Custom Custom humbucker delivers that familiar alnico 2 warmth, along with the rich midrange harmonics of a hotter pickup. The result is a humbucker that sounds full and sweet, and has a warm lower midrange growl that really brings chords to life. The Custom Custom has a fatter treble response than any other pickup, and that gives solos a round, sweet, singing quality. Great for adding fullness and warmth to any humbucker equipped instrument. Pair it with the Jazz model or Pearly Gates model in the neck position for a balanced, versatile setup. Hand built in Santa Barbara, CA, the Custom Custom medium output humbucker pickups use an alnico 2 bar magnet, nickel silver bottom plate, 4-conductor lead wire for multiple wiring options, are vacuum wax potted for squeal-free performance, and are available in either standard humbucker or Trembucker spacing.