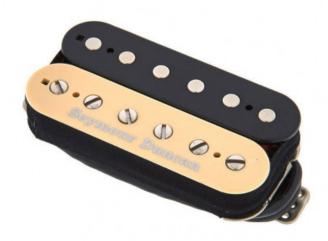

## TB11 CUSTOM CUSTOM TREMBKR ZEBRA

## 127,40 € tax included

Reference: 640898

TB11 Custom Custom Trembkr Zebra

11103-70-Z With medium hot output combined and the warmth of an alnico 2 bar magnet, the Custom Custom humbucker pickup delivers a full, fat sound with singing highs and buttery lows. The Custom Custom humbucker delivers that familiar alnico 2 warmth, along with the rich midrange harmonics of a hotter pickup. The result is a humbucker that sounds full and sweet, and has a warm lower midrange growl that really brings chords to life. The Custom Custom has a fatter treble response than any other pickup, and that gives solos a round, sweet, singing quality. Great for adding fullness and warmth to any humbucker equipped instrument. Pair it with the Jazz model or Pearly Gates model in the neck position for a balanced, versatile setup. Hand built in Santa Barbara, CA, the Custom Custom medium output humbucker pickups use an alnico 2 bar magnet, nickel silver bottom plate, 4-conductor lead wire for multiple wiring options, are vacuum wax potted for squeal-free performance, and are available in either standard humbucker or Trembucker spacing.