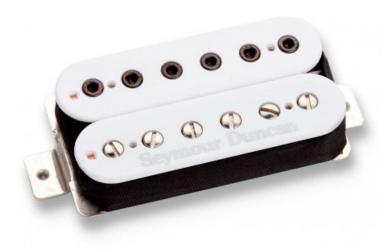

## 140,40 € tax included

Reference: 640903

TB12 Screamin' Demon Trembkr White

11103-80-W The Screamin' Demon is a medium output humbucker pickup designed to deliver crisp 80s sizzle with a scooped midrange. The idea was to create a pickup that had the articulate airiness of an old-school P.A.F., but with more growl and sizzle. We designed slightly overwound coils paired with an alnico 5 bar magnet and a mix of pole pieces that included one row of standard adjustable screws and one row of shorter Allen head screw. What you get is a big, open tone, with a treble emphasis that keeps your pick attack sounding articulate at any level of distortion. Originally designed as a bridge pickup, the 10k Screamin' Demon also works great as a neck pickup when paired with a high output humbucker in the bridge. Pair the Screamin' Demon bridge with the 59 or Jazz model neck humbuckers for a great 80s setup. Hand built in Santa Barbara, CA, the Screamin' Demon medium output humbucker pickups use an alnico 5 bar magnet, nickel silver bottom plate, 4-conductor lead wire for multiple wiring options, are vacuum wax potted for squeal-free performance, and are available in standard humbucker or Trembucker spacing.