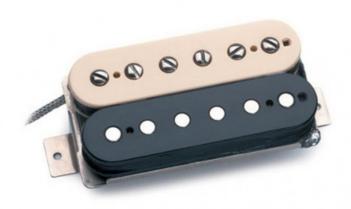

## 127,40 € tax included

Reference: 640934

APH1n Alnc II Pro Humbuckr Zebra

11104-01-Z Iconic voiced humbucker pickups that deliver classic rock and blues tones loved by millions. Our Alnico 2 Pro humbucker pickups will instantly turn your guitar into a true bluesbreaker. The Alnico 2 Pro Humbucker neck uses the soft treble attack and low string pull of an alnico 2 bar magnet, combined with a special vintage output coil wind to create a warm, sweet tone that is smooth and full, with tons of natural sustain. The highs sound thick and really sing, while the lows are warm and buttery, giving you a pickup that is very sensitive to pick attack. The Alnico 2 Pro bridge humbucker's highs are articulate and smooth, and the lows are warm and spongy. Combined with a high gain tube amp, the overdriven tone is expressive and soulful. For over 25 years Slash has been the champion of this pickup and used them exclusively on Appetite for Destruction, which has gone on to become the biggest selling debut album of all time. Hand built in Santa Barbara, CA, the Alnico 2 Pro humbucker pickups use an alnico 2 bar magnet, nickel silver bottom plate, 4-conductor lead wire for multiple wiring options, and are wax potted for squeal free operation. The bridge humbucker is available in standard humbucker or Trembucker spacing.