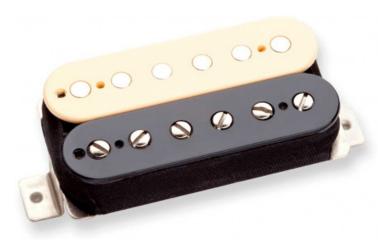

## 127,40 € tax included

Reference: 640938

APH1b Alnc II Pro Hmbkr RevZeb

11104-05-RZ Iconic voiced humbucker pickups that deliver classic rock and blues tones loved by millions. Our Alnico 2 Pro humbucker pickups will instantly turn your guitar into a true bluesbreaker. The Alnico 2 Pro Humbucker neck uses the soft treble attack and low string pull of an alnico 2 bar magnet, combined with a special vintage output coil wind to create a warm, sweet tone that is smooth and full, with tons of natural sustain. The highs sound thick and really sing, while the lows are warm and buttery, giving you a pickup that is very sensitive to pick attack. The Alnico 2 Pro bridge humbucker's highs are articulate and smooth, and the lows are warm and spongy. Combined with a high gain tube amp, the overdriven tone is expressive and soulful. For over 25 years Slash has been the champion of this pickup and used them exclusively on Appetite for Destruction, which has gone on to become the biggest selling debut album of all time. Hand built in Santa Barbara, CA, the Alnico 2 Pro humbucker pickups use an alnico 2 bar magnet, nickel silver bottom plate, 4-conductor lead wire for multiple wiring options, and are wax potted for squeal free operation. The bridge humbucker is available in standard humbucker or Trembucker spacing.