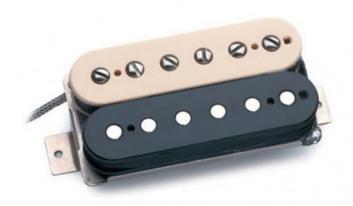

## 127,40 € tax included

Reference: 640940

APH1b Alnc II Pro Humbuckr Zebra

11104-05-Z Iconic voiced humbucker pickups that deliver classic rock and blues tones loved by millions. Our Alnico 2 Pro humbucker pickups will instantly turn your guitar into a true bluesbreaker. The Alnico 2 Pro Humbucker neck uses the soft treble attack and low string pull of an alnico 2 bar magnet, combined with a special vintage output coil wind to create a warm, sweet tone that is smooth and full, with tons of natural sustain. The highs sound thick and really sing, while the lows are warm and buttery, giving you a pickup that is very sensitive to pick attack. The Alnico 2 Pro bridge humbucker's highs are articulate and smooth, and the lows are warm and spongy. Combined with a high gain tube amp, the overdriven tone is expressive and soulful. For over 25 years Slash has been the champion of this pickup and used them exclusively on Appetite for Destruction, which has gone on to become the biggest selling debut album of all time. Hand built in Santa Barbara, CA, the Alnico 2 Pro humbucker pickups use an alnico 2 bar magnet, nickel silver bottom plate, 4-conductor lead wire for multiple wiring options, and are wax potted for squeal free operation. The bridge humbucker is available in standard humbucker or Trembucker spacing.