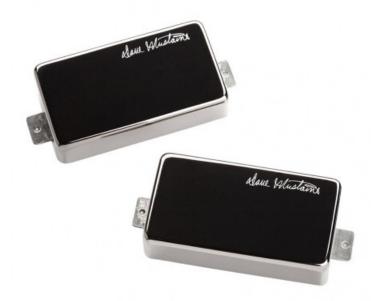

## 256,10 € tax included

Reference: 640968

LWMust Dave Mustaine Set

11106-20-BNc High output active humbucker pickups voiced for the Symphony of Destruction. For years Dave Mustaine, the legendary charismatic leader of Megadeth, relied on our passive JB and Jazz humbuckers to record some of the most influential riffs in the history of Metal. But like most extreme players, eventually you just want more. We worked with Dave to voice a set of high output active humbucker pickups that deliver the distinct tonal character of the JB/Jazz combo, but with extra ferocity and gain. The Dave Mustaine LiveWire set is perfect for players who want to try active pickups without drastically veering away from the tone of the passive pickups they've become accustomed to. The smooth upper midrange crunch of the JB and the articulate warmth and clarity of the Jazz neck remain intact while the custom tuned active preamp delivers the increased output and touch sensitivity only an active pickup can provide. A unique covered passive humbucker look embossed with Daves signature also ensures these will look and sound great in any guitar. We include pots, mounting hardware, capacitors (active pickups require a special cap value), battery clip, stereo output jack, and wire needed to install these high output humbucker pickups.