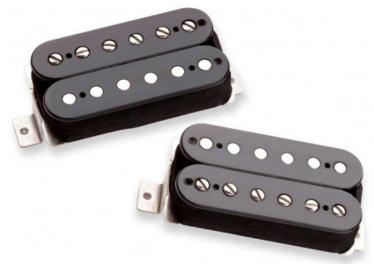

## 267,90 € tax included

Reference: 641034

Set, Alnico Pro II Black

11108-04-B Iconic voiced humbucker pickups that deliver classic rock and blues tones loved by millions. Our Alnico 2 Pro humbucker pickups will instantly turn your guitar into a true bluesbreaker. The Alnico 2 Pro Humbucker neck uses the soft treble attack and low string pull of an alnico 2 bar magnet, combined with a special vintage output coil wind to create a warm, sweet tone that is smooth and full, with tons of natural sustain. The highs sound thick and really sing, while the lows are warm and buttery, giving you a pickup that is very sensitive to pick attack. The Alnico 2 Pro bridge humbucker's highs are articulate and smooth, and the lows are warm and spongy. Combined with a high gain tube amp, the overdriven tone is expressive and soulful. For over 25 years Slash has been the champion of this pickup and used them exclusively on Appetite for Destruction, which has gone on to become the biggest selling debut album of all time. Hand built in Santa Barbara, CA, the Alnico 2 Pro humbucker pickups use an alnico 2 bar magnet, nickel silver bottom plate, 4-conductor lead wire for multiple wiring options, and are wax potted for squeal free operation. The bridge humbucker is available in standard humbucker or Trembucker spacing.