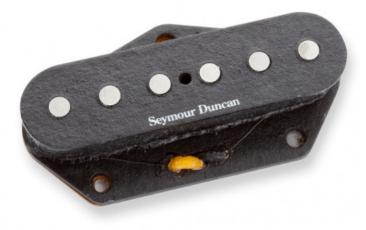

## 116,30 € tax included

Reference: 641134

APTL1 AInc II Pro Lead for Tele

11204-03 These vintage-style Tele pickups use Alnico 2 rod magnets to provide a softer treble attack for players who want Telecaster lead tone without excess bite and classic Tele rhythm tone with a sweeter, smoother treble response. The Alnico II Pro Tele Lead uses a vintage coil wind, and sand-cast Alnico 2 rod magnets for a vintage Telecaster pickup sound and vibe, but with a smoky sweetness on the high end. You'll still feel the Tele snap and twang, but with a nice, round warmth added in. Your pick attack will feel slightly mellower, and chords will have a spongy, bouncy quality. This pickup pairs perfectly with our Alnico II Pro Tele neck, which sports a deep drawn chrome-plated brass cover for a sweet, hollow tone that sounds great both clean and dirty. The authentic look and sound are brought together by waxed cloth hookup wire, standard .187 diameter Alnico 2 rod magnets, and a copper-plated steel bottom plate. Like all of our pickups, it's potted in our wax formulation for squeal-free performance.