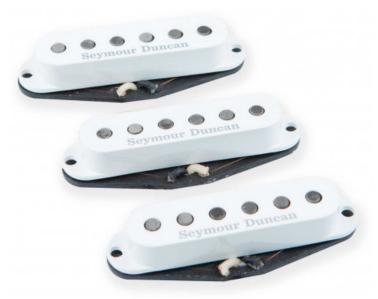

## 325,70 € tax included

Reference: 641137

APS2 Alnc II Pro Flat Strat Cset

11204-08-Cset This 3-pickup set delivers all the Strat chime and bell tone that great Stratocaster pickups are known for with a sweeter sounding treble attack and flat alnico 2 rod poles. The Alnico 2 Pro for Strat set uses flat (non-staggered) hand ground alnico 2 rod magnets and heavy Formvar mag wire with a special wind pattern to produce that classic bouncy tone you'd expect from the best 50s Stratocaster pickups. The flat pole pattern is designed to improve string balance and response on guitars that use lighter strings or have flatter fretboards. The treble attack is soft and sweet, the mids feel just slightly scooped, while the low end has a vintage sponginess. Chords have a nice, smooth feel, and single notes have a singing, musical character. Includes a reverse wound, reverse polarity middle pickup for noiseless operation in positions 2 & 4. Aside from the flat pole pieces, we use the same materials to build these as we do for all our vintage Fender style single coil pickups. We start by assembling the bobbins with the proper color and thickness of hand filed Forbon flatwork and alnico 2 magnets. We then lacquer our bobbins just as it was done during Fenders Golden Age. This pickup comes complete with waxed and tinned cloth pushback hook-up wires and traditional keyed bottom plate. Like all our pickups, the Alnico 2 Pro Flat Stratocaster pickups are potted in our wax formulation for squeal free performance.