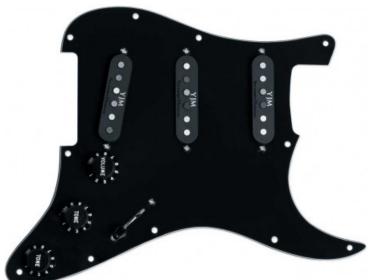

## 441,30 € tax included

Reference: 641191

STKS10PGD YJM FURY PG Assy, Black

11203-33-BK-PGD This fully loaded Strat pickguard was spec'd out by Yngwie himself to ensure that with this setup your Strat will deliver The Fury. The YJM Fury Loaded strat pickguard is ready to drop-in to your Stratocaster with an 11 screw-hole USA pattern. This prewired setup includes a calibrated set of the YJM Fury signature pickups, and the high-speed no-lube YJM volume potentiometer that meets Yngwie's demands for speed and responsiveness. These handmade pickups are built and loaded into the pickguards in Santa Barbara, CA. The bridge model is designed to handle Yngwie's chordal onslaught, and it delivers a precise, articulate response that has just the right amount of high end without sounding harsh or brittle. The bridge model is wound hotter to provide better balance with the neck & middle pickups. The neck and middle model is designed to bring out the balance of Yngwie's fluid left-hand technique with his broad mix of right-hand pick attack for a tone that is sweet and smooth. There is just the right amount of high end to make this pickup extremely articulate, and especially responsive to dynamics. Back in the 80s we patented a special bottom coil that actually injects negative hum into the pickup circuit and at the end of the production process, and we fine tune each pickup for maximum noise cancelation. You get all of the great qualities a classic Strat pickup, and none of the hum with our Stack pickups.