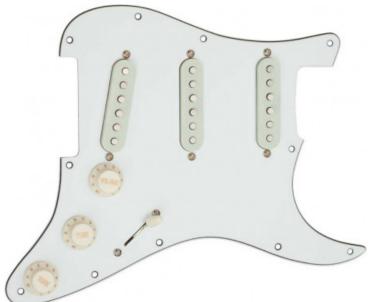

## 420,10 € tax included

Reference: 641192

STKS10PGD YJM FURY PG Assy, OW

11203-33-OW-PGD This fully loaded Strat pickguard was spec'd out by Yngwie himself to ensure that with this setup your Strat will deliver The Fury. The YJM Fury Loaded strat pickguard is ready to drop-in to your Stratocaster with an 11 screw-hole USA pattern. This prewired setup includes a calibrated set of the YJM Fury signature pickups, and the high-speed no-lube YJM volume potentiometer that meets Yngwie's demands for speed and responsiveness. These handmade pickups are built and loaded into the pickguards in Santa Barbara, CA. The bridge model is designed to handle Yngwie's chordal onslaught, and it delivers a precise, articulate response that has just the right amount of high end without sounding harsh or brittle. The bridge model is wound hotter to provide better balance with the neck & middle pickups. The neck and middle model is designed to bring out the balance of Yngwie's fluid left-hand technique with his broad mix of right-hand pick attack for a tone that is sweet and smooth. There is just the right amount of high end to make this pickup extremely articulate, and especially responsive to dynamics. Back in the 80s we patented a special bottom coil that actually injects negative hum into the pickup circuit and at the end of the production process, and we fine tune each pickup for maximum noise cancelation. You get all of the great qualities a classic Strat pickup, and none of the hum with our Stack pickups.