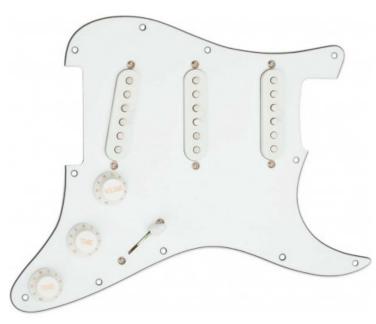

## 431,90 € tax included

Reference: 641193

STKS10PGD YJM FURY PG Assy, White

11203-33-WH-PGD This fully loaded Strat pickguard was spec'd out by Yngwie himself to ensure that with this setup your Strat will deliver The Fury. The YJM Fury Loaded strat pickguard is ready to drop-in to your Stratocaster with an 11 screw-hole USA pattern. This prewired setup includes a calibrated set of the YJM Fury signature pickups, and the high-speed no-lube YJM volume potentiometer that meets Yngwie's demands for speed and responsiveness. These handmade pickups are built and loaded into the pickguards in Santa Barbara, CA. The bridge model is designed to handle Yngwie's chordal onslaught, and it delivers a precise, articulate response that has just the right amount of high end without sounding harsh or brittle. The bridge model is wound hotter to provide better balance with the neck & middle pickups. The neck and middle model is designed to bring out the balance of Yngwie's fluid left-hand technique with his broad mix of right-hand pick attack for a tone that is sweet and smooth. There is just the right amount of high end to make this pickup extremely articulate, and especially responsive to dynamics. Back in the 80s we patented a special bottom coil that actually injects negative hum into the pickup circuit and at the end of the production process, and we fine tune each pickup for maximum noise cancelation. You get all of the great qualities a classic Strat pickup, and none of the hum with our Stack pickups.