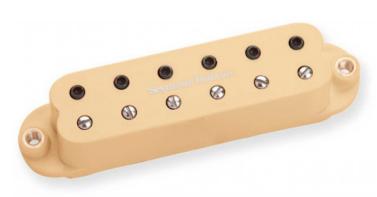

## 140,40 € tax included

Reference: 641238

SLSD1n Li'l Screamin' Demon Crm

11205-27-C Like its big brother, this lil savage combines a big, open sound with just a subtle hint of glass, and brings screamin' rich harmonics with percussive power. In the bridge position, this medium output single coil sized humbucker is designed to give you a crunchy, sizzling, rockin' humbucker tone. Designed in the 80s, the Lil Screamin' Demon for Strat bridge is great for edgy, distorted rhythm playing, where you really need to hear the pick attack on the low strings. Solos will have a bright, screaming tonal character that will have no problem cutting through the mix.In the neck position, the Lil Screamin' Demon will deliver clear, articulate humbucker tone. This single coil sized humbucker has a well-balanced sound with a slightly enhanced treble emphasis to give it a little more edge. Great for cutting leads, or full sounding rhythms, this pickup will add sizzle to your neck position. The 4-conductor lead wire gives you access to parallel and split wiring options for added versatility. This pickup is a drop-in for any standard single coil route. Hand built in Santa Barbara, CA, the Lil Screamin' Demon for Strat pickups come with a ceramic magnet, 4-conductor lead wire for multiple wiring options, and are wax potted for squeal free operation.