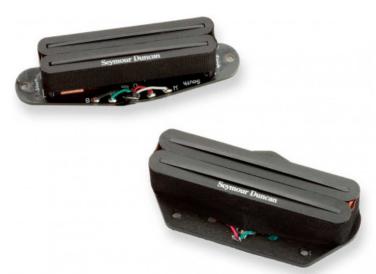

## 267,90 € tax included

Reference: 641268

Set STHR1, Hot Rails for Tele

11208-03 Tele-sized dual blade humbucker pickups that will transform your Telecaster into a high output rocker. The Hot Rails for Tele single coil sized humbucker pickups will transform your Telecaster into a fire breathing beast with an unapologetic, mean sound that's got the power of a set of full-sized high-output humbuckers. The lead pickup features a powerful ceramic magnet, dual steel blades, and over wound coils that combine to provide a raw, heavy tone with amazing sustain. The rich midrange harmonics and tight low end give it a crunch that makes this pickup great for all types of rock and metal. The matching Hot Rails Tele Rhythm pickup fights back with full, warm humbucker tone in a size that drops right into your stock pickup slot. It delivers smooth tone for rhythm playing, and fat single notes for lead work. Hand built in Santa Barbara, CA, the Hot Rails Tele pickups are drop-in replacements for American Standard Fender Telecaster-sized pickup routes. Come with 4-conductor lead wire for multiple wiring options and are wax potted for squeal free operation.