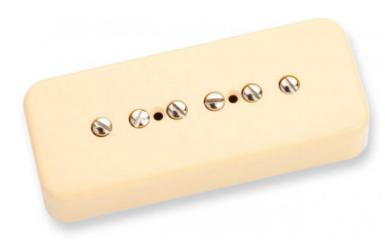

## SP902B HOT P90 SOAPBAR CREAM

## 127,40 € tax included

Reference: 641316

SP902b Hot P90 Soapbar Cream

11302-10-Crc The Seymour Duncan Hot P90 pickups are designed with dual ceramic bar magnets and are wound for extra power and midrange. Our Hot P90 soapbar pickups combine extra coil windings with two small ceramic bar magnets to give you more output, greater sustain, and more overall sensitivity. Both the neck and bridge models have a pronounced upper midrange that will make chords sound mean and full, and solos sound fat and cutting. When used with the bridge Hot P90, the RWRP, reverse wind reverse polarity, neck pickup will be noise free. Both pickups are drop-in replacements for any traditional Gibson-sized P90 soapbar route. Hand built in Santa Barbara, CA each Hot P90 comes with single-conductor braided hookup cable, and is vacuum wax potted for squeal free operation.