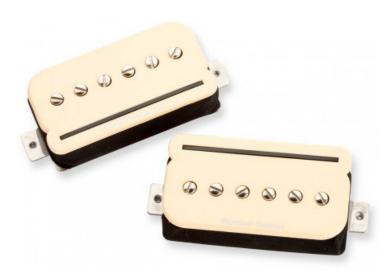

## SHPR1S PRAILS SET CREAM

Reference: 641343

SHPR1s PRails Set Cream

11303-03-Cr Truly unique and versatile humbucker pickups that combine a Hot Rails coil with our Vintage P90 to give you unmatched tonal variety. In the past, if you wanted humbucker tone, P90 tone, and Strat tone, you would have needed three different guitars. But now, the P-Rails humbucker delivers all three sounds in a pickup that is a drop-in replacement for any stand sized humbucker slot. Using any 3-way (on-off-on) mini-switch, each unique hybrid humbucker can be split to give you a super fat, authentic vintage P90, or be split to the Rail coil for a classic Strat-like tone. With both coils on, you get a big sounding humbucker that packs a nice full punch. The neck version is wound RWRP so that, you can use both P90s or both Rails together and achieve hum-canceling operation. Hand built in Santa Barbara, CA, each P-Rails versatile humbucker pickup uses a pair of alnico 5 bar magnets, comes with a 4-conductor lead wire to allow for all the wiring options, and is vacuum wax potted for squeal free operation. The bridge position P-Rails is available in either standard humbucker or Trembucker spacing.