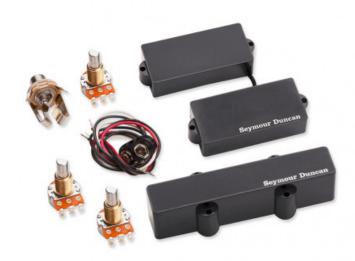

## APJ1 PROACTV FOR PJ BASS

Reference: 641423

APJ1 ProActv for PJ Bass

11406-02 Active precision jazz bass pickup set with a modern look and voicing that delivers increased output and punch. The Pro Active PJ is a balanced pair of active precision jazz bass pickups engineered for bigger, more aggressive tones with a modern look and feel. This set excels at being clear and articulate without being brittle. The low end is there, but the lower mid frequencies are king of this pair, providing the right balance of attack and authority to sit in the mix just right. They have a modern no pole piece look, and increased output. Hand made in Santa Barbara, CA, the Pro Active PJ pickups use ceramic magnets, and come with 3-conductor lead wire.