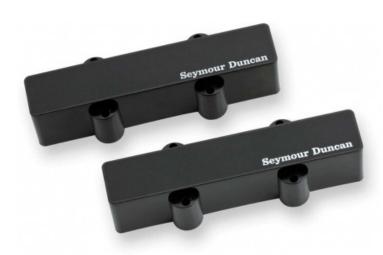

## AJJ1 PROACTV SET FOR JAZZ BASS

Reference: 641424

AJJ1 ProActv set for Jazz Bass

11406-03 Active Jazz Bass pickups with a modern look and voicing that deliver increased output and punch. This active Jazz Bass pickup set is responsive and clear, boasting a dynamic response without being harsh or brittle. These pickups bring a modern punch and attack to the party with a brilliant high end and smooth lows. The midrange is the real star here, with a detailed low-mid bump that makes the tone open up. The design is based on the old Seymour Duncan Active EQ Switch pickups. While we no longer build them with the little switches, we took the most popular switch settings and hard wired it for convenience. Has a modern look with a no poles cover. Hand built in Santa Barbara, CA, the Pro Active Jazz Bass pickups use ceramic magnets, and come with 3-conductor leadwire.