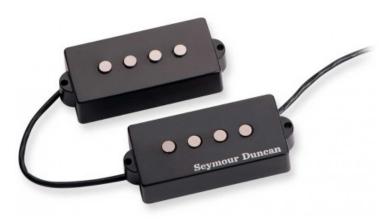

## 129,70 € tax included

Reference: 641426

APB2 Lightnin' Rods for PBass

11406-05 Vintage voiced active precision bass pickup with increased output level, and classic exposed pole piece look. The APB-2 Lightning Rods is an active precision Bass pickup voiced for vintage-style tone, but with the benefit of higher active output level. We kept all the familiar vintage P-bass qualities and simply created a vintage-sounding pickup with a hotter output. It has a traditional exposed pole look and is a drop-in replacement for basses with a Fender American Standard P-Bass sized pickup slot. Perfect for the player who wants to keep vintage tone, but needs the consistent, steady signal level of an active pickup. Hand built in Santa Barbara, CA, the Lightning Rods use ceramic magnets, and come with 3-conductor lead wire.