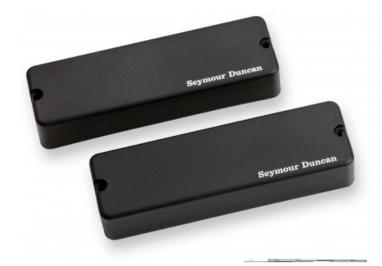

## 250,80 € tax included

Reference: 641434

ASB5s 5Strg Phase I

11407-03 Our ASB Phase I-sized active 5-string and 6-string soapbar bass pickups combine clarity, punch, and warmth in a super-responsive soapbar. These pickups are direct replacements for a traditional Bartolini P2. We designed our Active Soapbar bass pickups to be the perfect blend of a traditional active pickup's punch and snap and a vintage passive pickup's warmth and tone. The dynamics and response are true, with just a hint of tonal coloring that is musical and not extreme. The sound of the ASB is natural, with an even bass, mid, and treble response that's perfect for fingerstyle or slap. The onboard active preamp gives you more overall volume and presence than you can typically get from a passive pickup. Our internal split-blade design allows for the best string-to-string balance of any soapbar bass pickup. The ASB is available in 5- and 6-string models and is a direct replacement for a traditional Bartolini P2. Many bassists combine the ASB pickups with our STC-2 or STC-3 Tone Circuit preamps to add precision EQ sculpting. Battery life is approximately 1,000 continuous hours per set and we include all necessary mounting and wiring hardware.