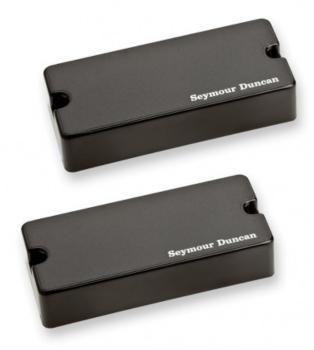

## 130,30 € tax included

Reference: 641438

ASBBO4,Blackouts,4 STR

11407-08 These high-output active 4- and 5-string soapbar bass pickups bring more tone, more power, and more impact, with high headroom and quiet operation. Blackouts Bass Soapbar high-output active bass pickups were designed to make getting an aggressive bass tone simple. Instead of having to EQ a lesser pickup into submission, we voiced the Blackouts with big bass tone in mind. We went all-in on this one, with a huge dynamic range, thunderous lows, and crisp highs that deliver forceful raw energy, all focused into a superresponsive soapbar. The 5-string version extends those qualities to handle even more boom. Fingers, thumbs, and plectrums are all at home with these pickups, handling the heaviest hands and lightest playing styles with equal precision. String-to-string balance is assured with the Blackouts' dual-blade design. The 4-string model is a direct replacement for EMG 35-sized pickups and the 5-string version is a direct replacement for the EMG 40. Many players combine the Blackouts Bass Soapbar with a Blackouts 2-band tone circuit (STC-2C-BO or STC-2S-BO) to add precision EQ sculpting. These EQs can extend tonal possibilities from traditional to modern tones, and we include all necessary mounting and wiring hardware.