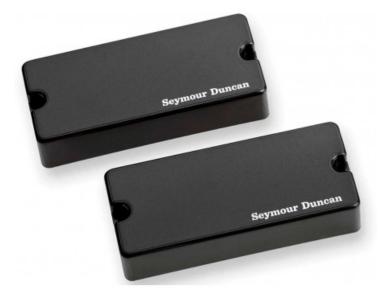

## 293,80 € tax included

Reference: 641441

ASBBO4s,Blackouts,Set,4 STR

11407-11 These high-output active 4- and 5-string soapbar bass pickups bring more tone, more power, and more impact, with high headroom and quiet operation. Blackouts Bass Soapbar high-output active bass pickups were designed to make getting an aggressive bass tone simple. Instead of having to EQ a lesser pickup into submission, we voiced the Blackouts with big bass tone in mind. We went all-in on this one, with a huge dynamic range, thunderous lows, and crisp highs that deliver forceful raw energy, all focused into a superresponsive soapbar. The 5-string version extends those qualities to handle even more boom. Fingers, thumbs, and plectrums are all at home with these pickups, handling the heaviest hands and lightest playing styles with equal precision. String-to-string balance is assured with the Blackouts' dual-blade design. The 4-string model is a direct replacement for EMG 35-sized pickups and the 5-string version is a direct replacement for the EMG 40. Many players combine the Blackouts Bass Soapbar with a Blackouts 2-band tone circuit (STC-2C-BO or STC-2S-BO) to add precision EQ sculpting. These EQs can extend tonal possibilities from traditional to modern tones, and we include all necessary mounting and wiring hardware.