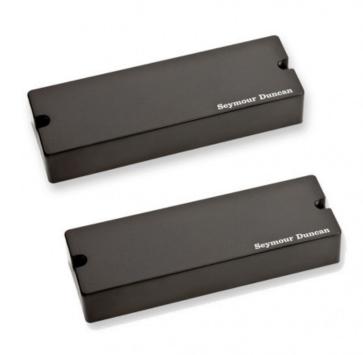

## ASBBO5S, BLACKOUTS, SET, 5 STR

## 250,80 € tax included

Reference: 641442

ASBBO5s,Blackouts,Set,5 STR

11407-12 These high-output active 4- and 5-string soapbar bass pickups bring more tone, more power, and more impact, with high headroom and quiet operation. Blackouts Bass Soapbar high-output active bass pickups were designed to make getting an aggressive bass tone simple. Instead of having to EQ a lesser pickup into submission, we voiced the Blackouts with big bass tone in mind. We went all-in on this one, with a huge dynamic range, thunderous lows, and crisp highs that deliver forceful raw energy, all focused into a super-responsive soapbar. The 5-string version extends those qualities to handle even more boom. Fingers, thumbs, and plectrums are all at home with these pickups, handling the heaviest hands and lightest playing styles with equal precision. String-to-string balance is assured with the Blackouts' dual-blade design. The 4-string model is a direct replacement for EMG 35-sized pickups and the 5-string version is a direct replacement for the EMG 40. Many players combine the Blackouts Bass Soapbar with a Blackouts 2-band tone circuit (STC-2C-BO or STC-2S-BO) to add precision EQ sculpting. These EQs can extend tonal possibilities from traditional to modern tones, and we include all necessary mounting and wiring hardware.