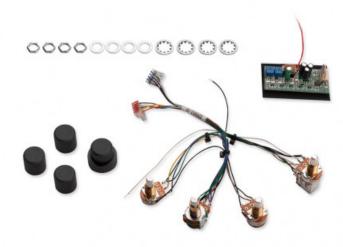

## STC3A 3BAND FOR ACTV PICKUPS

Reference: 641455

STC3A 3Band for Actv Pickups

11993-05 We offer high-headroom, low-noise, 2-band and 3-band active onboard EQ preamps for use with both active and passive pickups. Each active bass preamp comes with high-quality potentiometers on a pre-wired harness, battery clip, and knurled black domestyle knobs. (volume/slap switch, blend, and concentric bass and treble controls for STC-2P and STC-2A) or four control knobs (STC-3A and STC-3P) and a single 9v battery in the control cavity. Two 9v batteries can be wired together in series for added headroom. We include all necessary mounting hardware: high-quality potentiometers on a pre-wired harness, battery clip, and knurled black dome-style knobs.